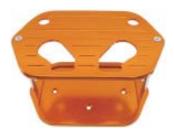

### S95.95/ea

97-1002-1 Orange

### Dimensions:

9.75" L x 6.5" W x 6.27" H

### Features:

- D34 R34 Optima Battries
- Billet design
- -Ideal fro trunk mounting

### S95.95/ea

97-1002-2 Purple

**Dimensions:** 9.75" L x 6.5" W x 6.27" H