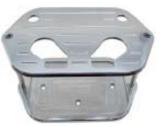

### S95.95/ea

97-1001-3 Zinc

**Dimensions:** 9.75" L x 6.5" W x 6.25" H

Features:

- D34 R34 Optima Battries
- Billet design
- -Ideal fro trunk mounting

### S95.95/ea

97-1002-1 Orange