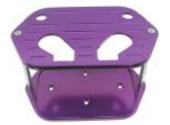

### S95.95/ea

97-1002-2 Purple

**Dimensions:** 9.75" L x 6.5" W x 6.27" H

### Features:

- D34 R34 Optima Battries
- Billet design
- -Ideal fro trunk mounting

### S95.95/ea