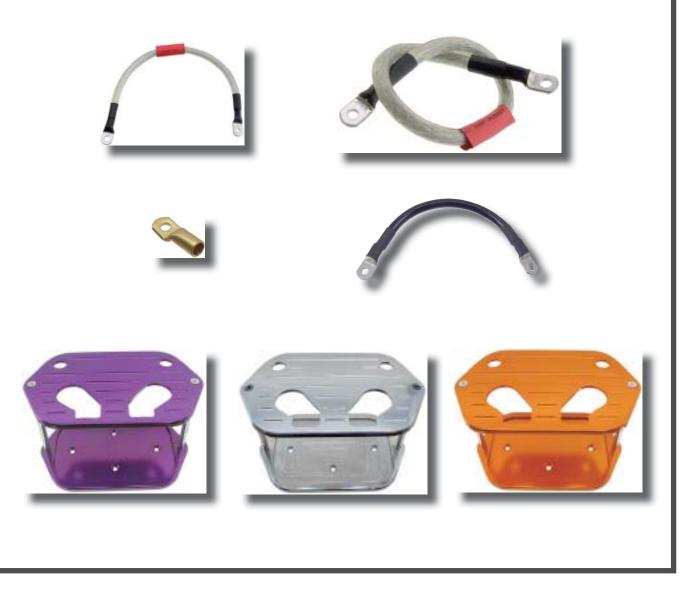

# Battery Cable Wire Battery Box

### Motorcycle, Hot Rod, High Performance, Marine

**Battery Cable Wire Features:** 

- Battery cables for most Harley models with high compression engines.
- Increase starter performance and supply maximum current flow transfer to the starter motors.
- 4-gauge (a skinny gage 4 wire).
- OFC (Oxygen Free Copper) copper wire.
- Silver coating (tinned), also good for marine.
- With flexible rubber on outside.
- Heavy duty lug Tin plated.
- Used for Motorcycle, Hot Rod, High Performance can use JT-111 with or without certify.
- There is 1/4", 5/16", 3/8" different lug ID size for Battery, Starter and Solenoid.

| Table of Contents           |
|-----------------------------|
| Battery Cable Wire          |
| Battery to Starter 5        |
| Battery to Solenoid 9       |
| Starter to Solenoid 10      |
| Battery Box 11              |
| Battery Cable Wire Index 12 |
| Cross Reference             |
| Ultima to Metro 13          |
| J&P to Metro 13             |
| Mid-USA to Metro 14         |
|                             |

### **Battery Box**

97-1001 Polished

**Dimensions:** 9.75" L x 6.5" W x 6.25" H

#### Features:

D34 R34 Optima BattriesBillet designIdeal fro trunk mounting

### S95.95/ea

97-1001-3 Zinc

**Dimensions:** 9.75" L x 6.5" W x 6.25" H

Features:

- D34 R34 Optima Battries
- Billet design
- -Ideal fro trunk mounting

### S95.95/ea

97-1002-1 Orange

### Dimensions:

9.75" L x 6.5" W x 6.27" H

### Features:

- D34 R34 Optima Battries
- Billet design
- -Ideal fro trunk mounting

### S95.95/ea

97-1002-2 Purple

**Dimensions:** 9.75" L x 6.5" W x 6.27" H

### S95.95/ea

### **Battery Box**

97-1001-5 Red

### Dimensions:

9.75" L x 6.5" W x 6.25" H

### Features:

- Plated
- D34 R34 Optima Battries
- Billet design
- -Ideal fro trunk mounting

### S95.95/ea

97-1001-6 Black

Dimensions: 9.75" L x 6.5" W x 6.25" H