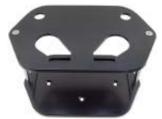

### **Battery Box**

97-1001-5 Red

### Features:

- Plated
- D34 R34 Optima Battries
- Billet design
- -Ideal fro trunk mounting

### S95.95/ea

97-1001-6 Black

Dimensions: 9.75" L x 6.5" W x 6.25" H