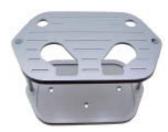

### **Battery Box**

97-1001 Polished

**Dimensions:** 9.75" L x 6.5" W x 6.25" H

#### Features:

D34 R34 Optima BattriesBillet designIdeal fro trunk mounting

### S95.95/ea

97-1001-3 Zinc

**Dimensions:** 9.75" L x 6.5" W x 6.25" H

Features:

- D34 R34 Optima Battries
- Billet design
- -Ideal fro trunk mounting