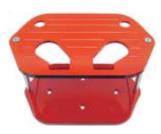

### **Battery Box**

97-1001 Polished

**Dimensions:** 9.75" L x 6.5" W x 6.25" H

#### Features:

D34 R34 Optima BattriesBillet designIdeal fro trunk mounting

### S95.95/ea

97-1001-3 Zinc

**Dimensions:** 9.75" L x 6.5" W x 6.25" H

Features:

- D34 R34 Optima Battries
- Billet design
- -Ideal fro trunk mounting