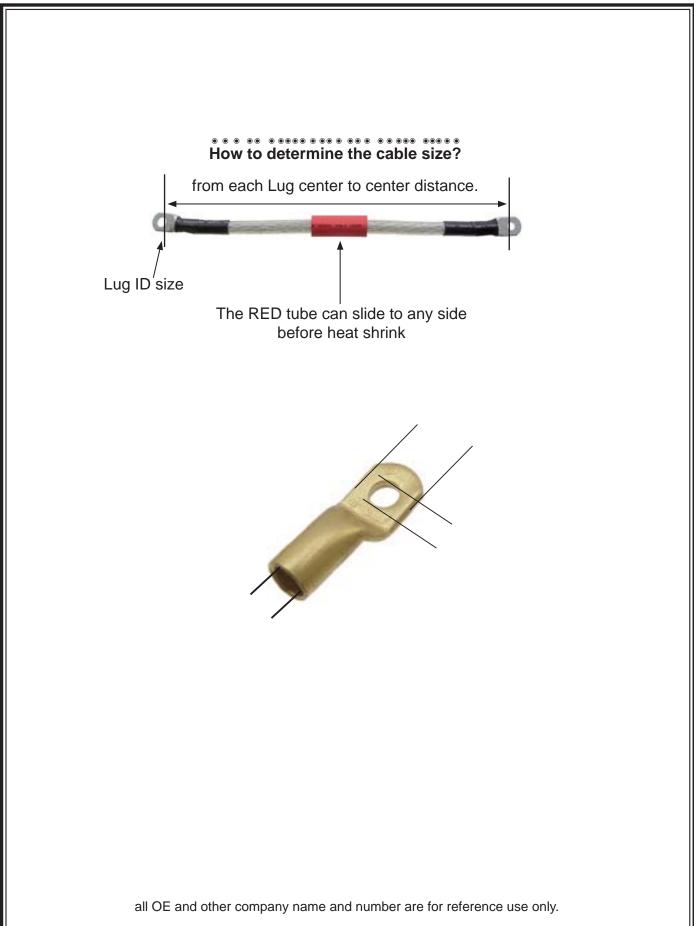

### 95A15-08C04-BK Cable Wire

**Dimensions:** 

8-inch Length from Center of Lug to Lug stud hole 1/4" battery lug 5/16" starter lug

### Features:

4 Gauge Copper Black Vinyl insulation material of lug: Tin plated

### Dimensions:

16-inch Length from Center of Lug to Lug stud hole 1/4" battery lug 5/16" starter lug